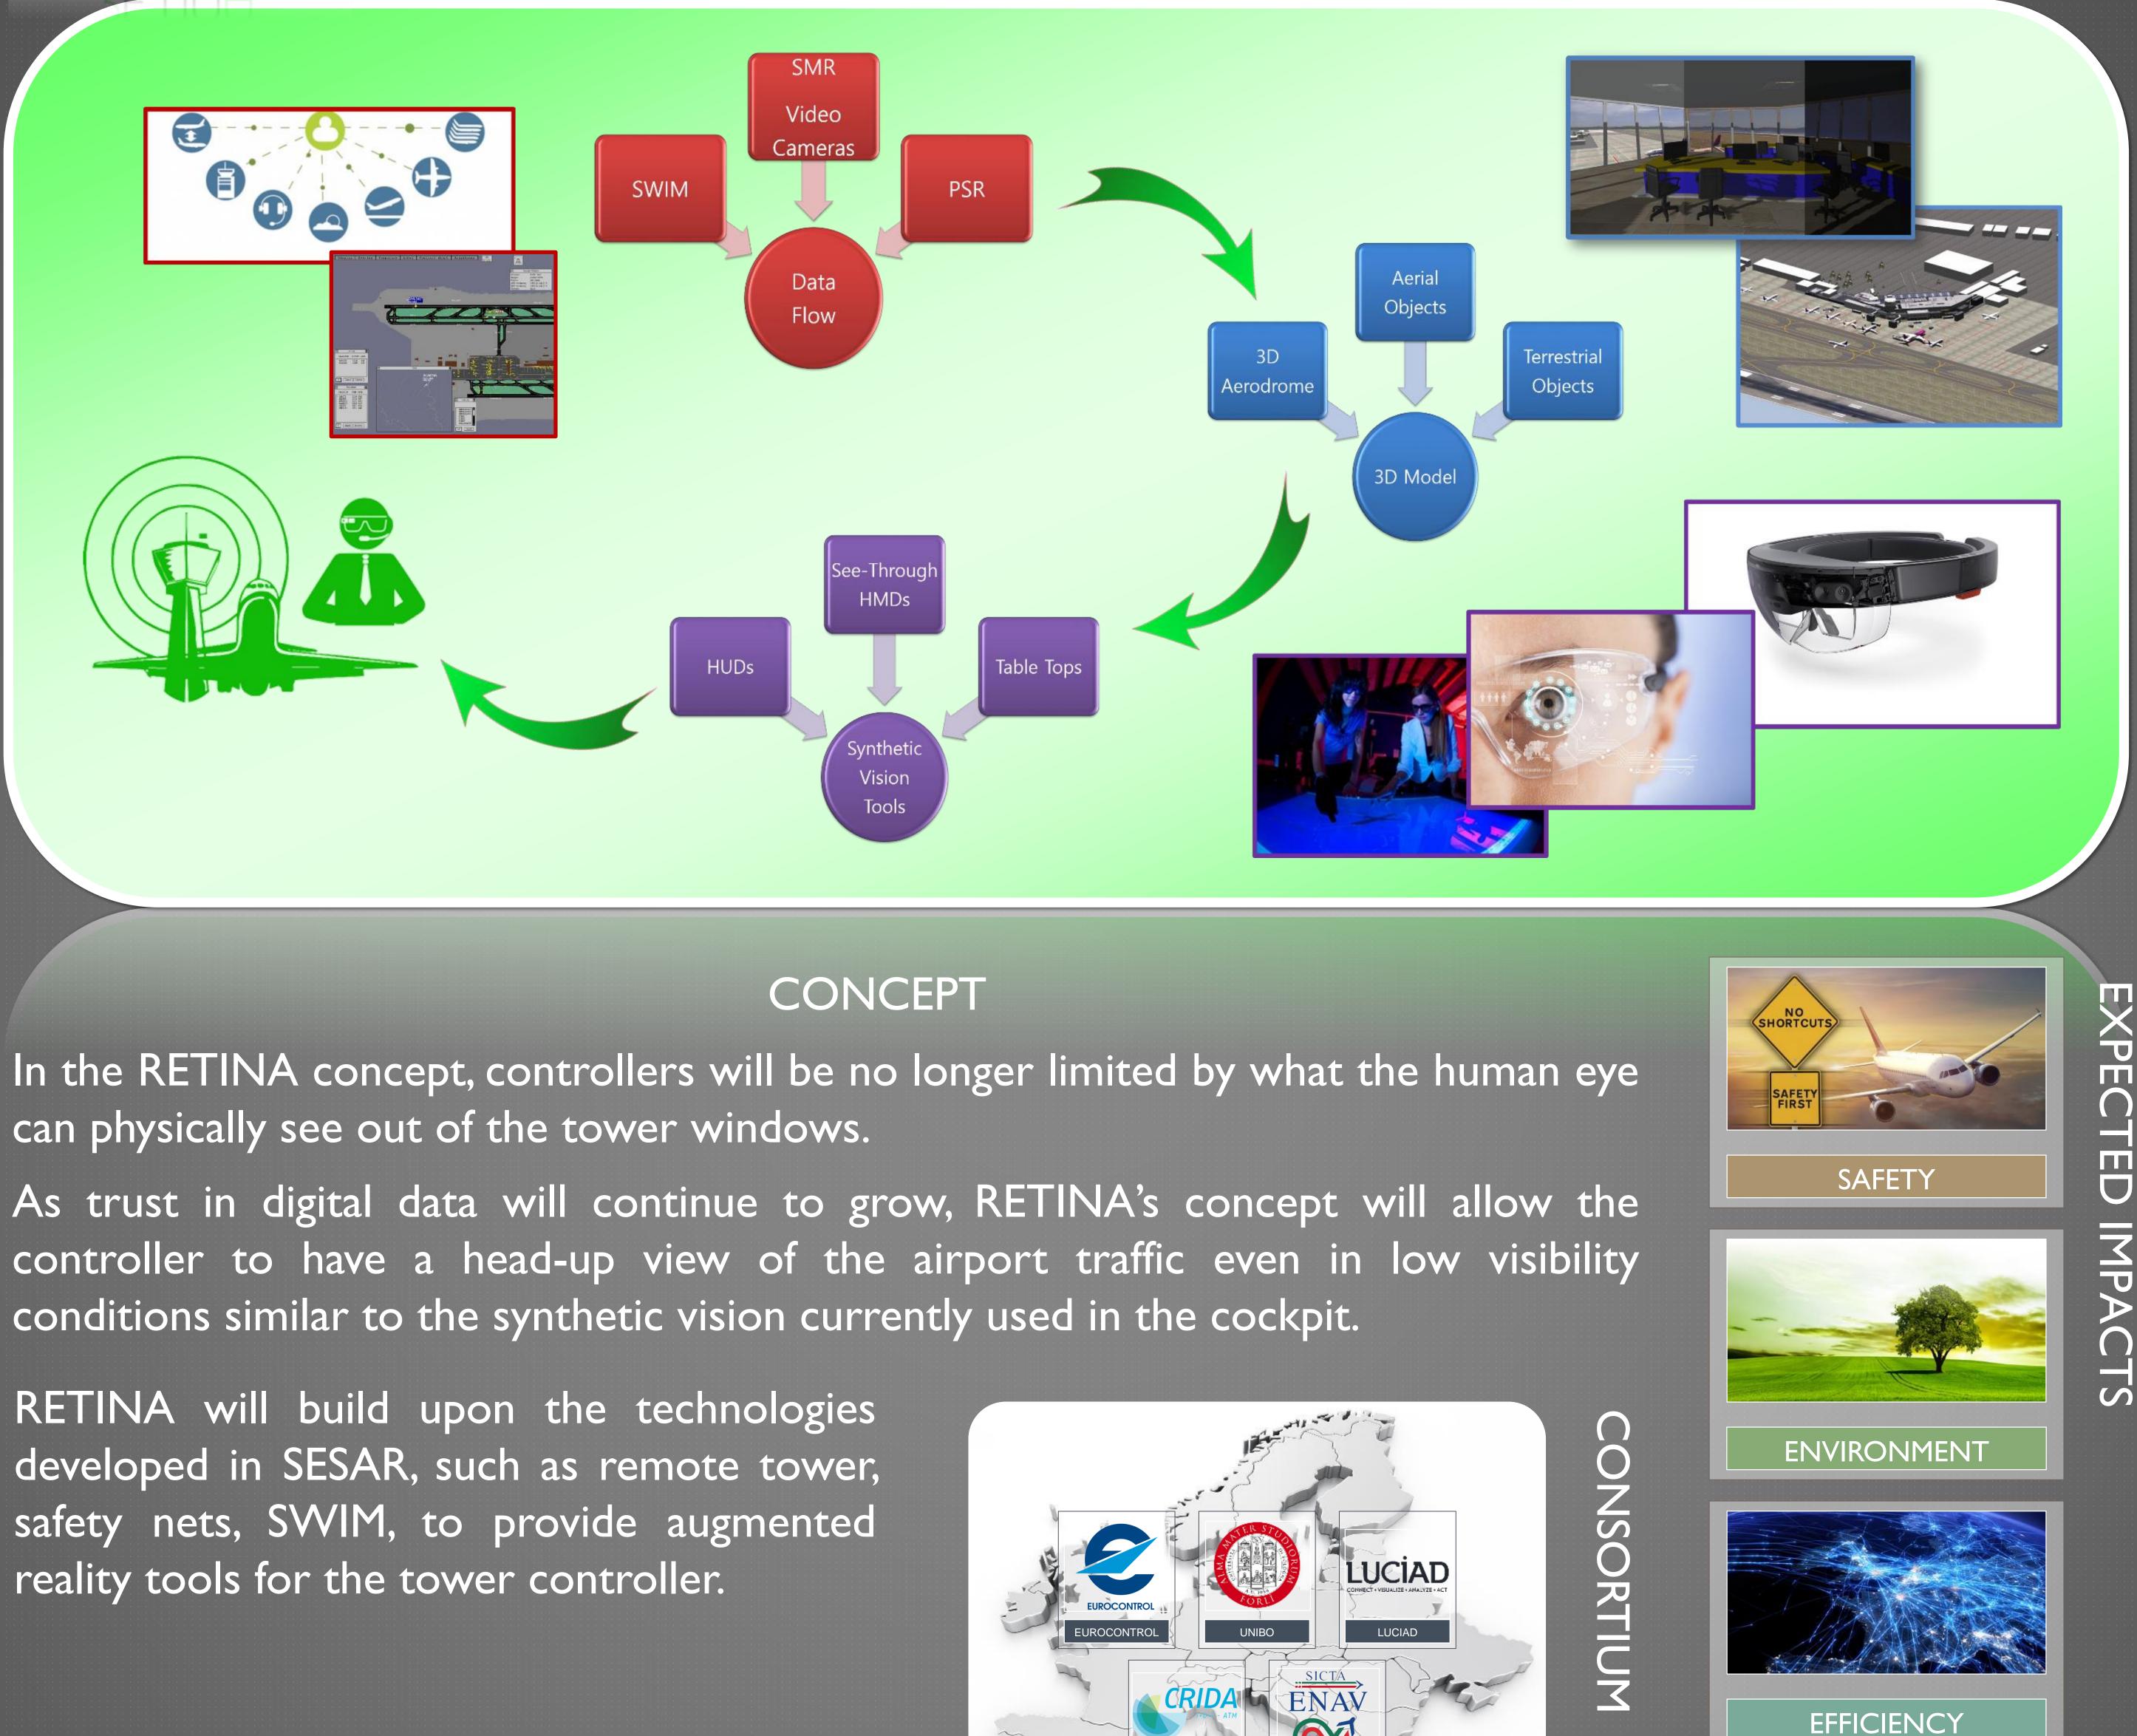

## AUGMENTED AND VIRTUAL REALITY IN THE AIRPORT CONTROL TOWER: THE RETINA CONCEPT

**RETINA** (Resilient Synthetic Vision for Advanced Control Tower Air Navigation Service Provision) is the concept of enhancing human sight capabilities and situation awareness in the control tower by means of synthetic vision.